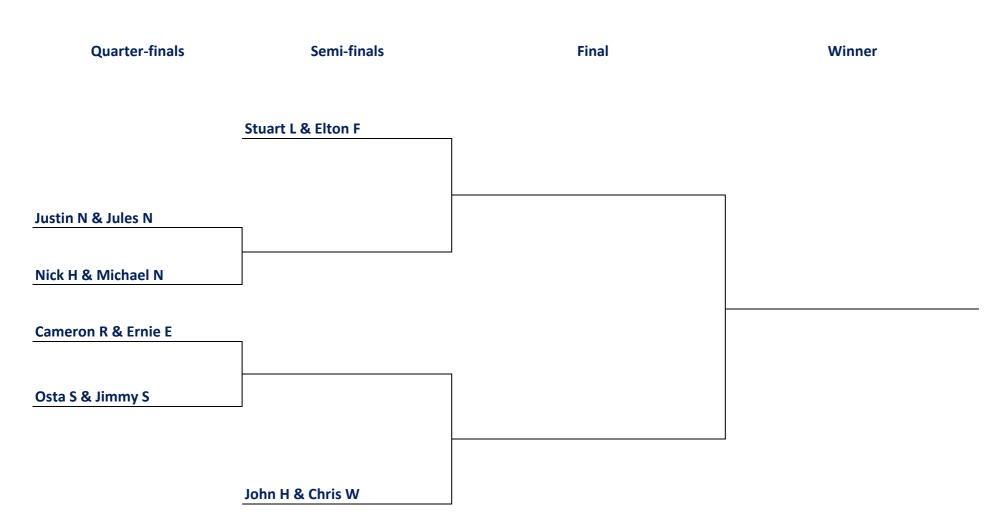

# **Deer Park Tennis Club - 2014 Melbourne Cup Challenge**

# Mens Open Singles - Saturday, November 1, from 2:00pm

## **Round Robin**

|          | Chris W | Elton F | Justin N | Kelami A |
|----------|---------|---------|----------|----------|
| Chris W  |         |         |          |          |
| Elton F  |         |         |          |          |
| Justin N |         |         |          |          |
| Kelami A |         |         |          |          |

## **Deer Park Tennis Club - 2014 Melbourne Cup Challenge**

# Mens Open Doubles - Tuesday, November 4, from 6:45pm



# **Deer Park Tennis Club - 2014 Melbourne Cup Challenge**

# Ladies Open Doubles - Tuesday, November 4, from 6:45pm

| Final                  | Winner |  |  |
|------------------------|--------|--|--|
|                        |        |  |  |
| Jessica E & Jen Roemer |        |  |  |
| Madalyn E & Wendy M    |        |  |  |